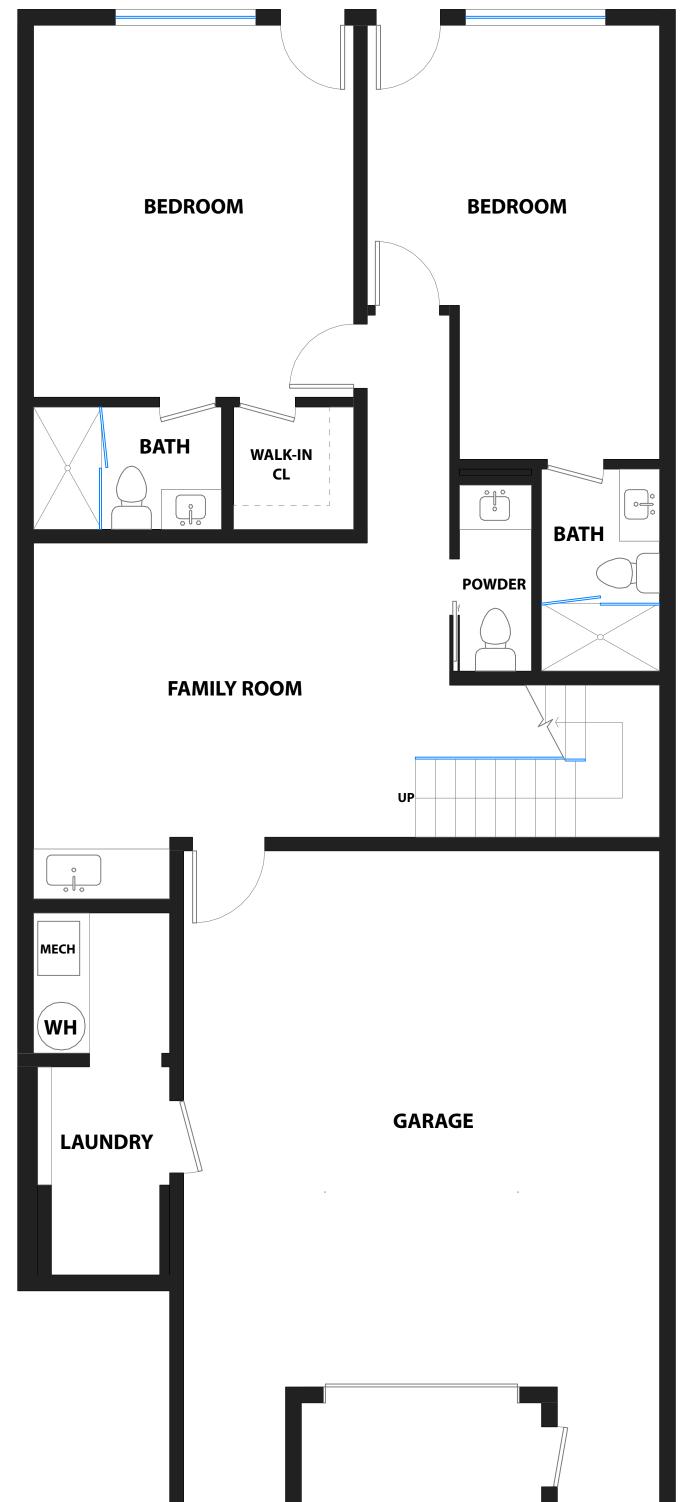

## **LOWER LEVEL**

## **PROPERTY SQF INFORMATION**

| LIVING SPACE<br>Square Footage:                                             | 2,722 Sq Ft* |
|-----------------------------------------------------------------------------|--------------|
| * Main Level                                                                | 1,633        |
| * Lower Level                                                               | 1,089        |
| NON-LIVING SPACE<br>Square Footage:                                         | 528 Sq Ft*   |
| * Garage                                                                    | 528          |
| APPROXIMATE TOTAL LIVING & NON-LIVING SPACE<br>Square Footage: 3,250 Sq Ft* |              |