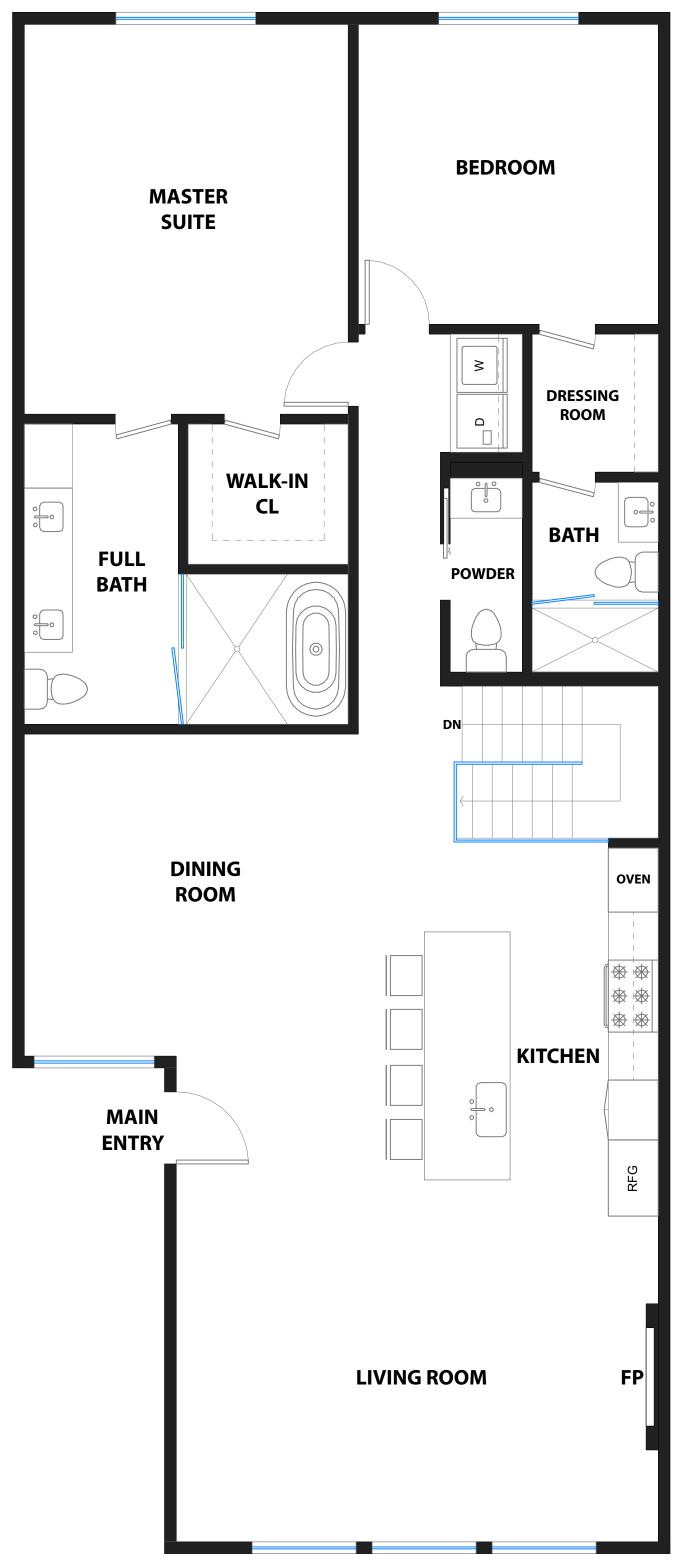

**MAIN LEVEL** 

RENDERING BY OPEN HOMES PHOTOGRAPHY ALL MEASUREMENTS ARE APPROXIMATE. WHILE DEEMED RELIABLE, NO INFORMATION ON THESE FLOOR PLANS SHOULD BE RELIED UPON WITHOUT INDEPENDENT VERIFICATION.

## **PROPERTY SQF INFORMATION**

| LIVING SPACE<br>Square Footage:                                             | 2,722 Sq Ft* |
|-----------------------------------------------------------------------------|--------------|
| * Main Level                                                                | 1,633        |
| * Lower Level                                                               | 1,089        |
| NON-LIVING SPACE<br>Square Footage:                                         | 528 Sq Ft*   |
| * Garage                                                                    | 528          |
| APPROXIMATE TOTAL LIVING & NON-LIVING SPACE<br>Square Footage: 3,250 Sq Ft* |              |